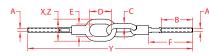

## JOINED GATE EYES, HAND SWAGE

316 STAINLESS STEEL

Cast

Machined

WT PACKAGING **EACH INNER CARTON** ITEM D **UPC** (wire) (height) (length) (width) **TYPE** (qty) (qtv) (qty) S0746-H003 1/8" 1.51" 0.24" 1.05" 0.59" 2.12" 1.05" 8.06" 1.05" 0.16 POLYBAG 25 250 791506050551 S0746-H005 3/16" 2.01" 0.24" 1.05" 0.59" 2.75" 1.05" 9.32" 1.05" 0.21 POLYBAG 25 200 791506050568